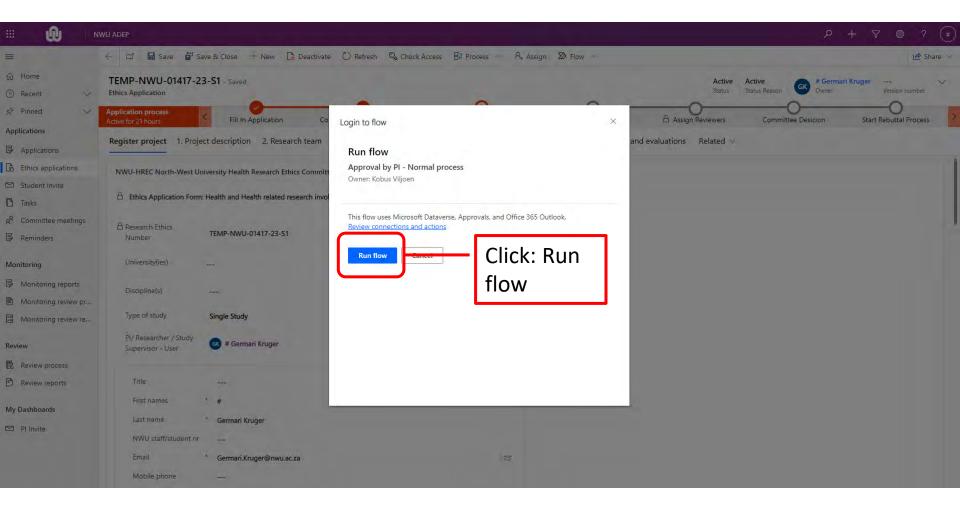

#### The next step is to ask for PI approval.

#### The next step is to ask for PI approval.

The PI will now receive an email indicating that an application was submitted on the system.

The PI should click confirm to approve the application.

On the submission system click "Approval by PI".