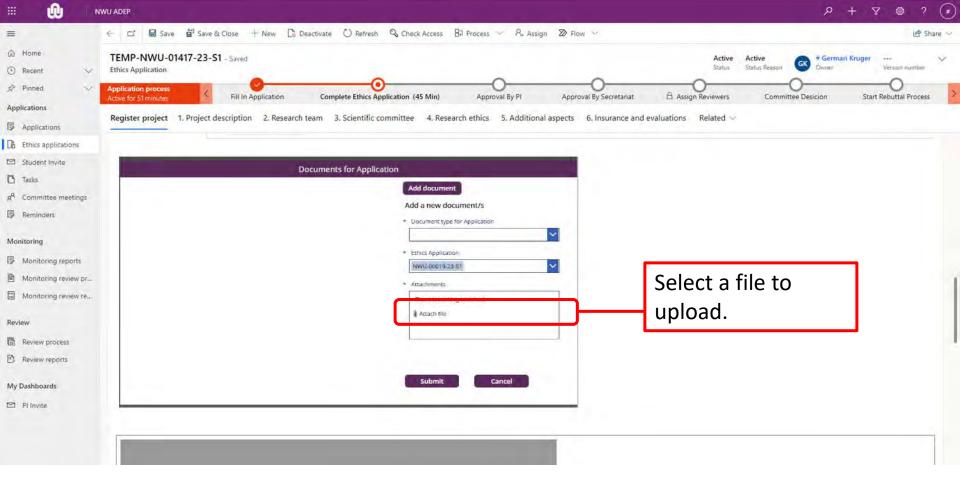

### Submit an application

To submit an application, click: "Complete Ethics Application".

### Submit an application