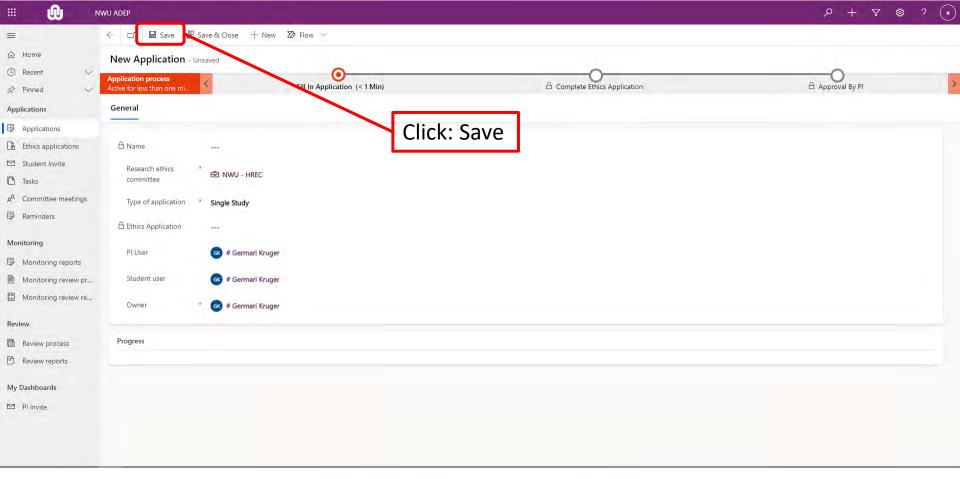

### Please sign in using your NWU credentials.

MAND AT DIO END THAT

This is your home page where all your applications will be visible.

Fill in the details of the application.

Fill in the details of the application.