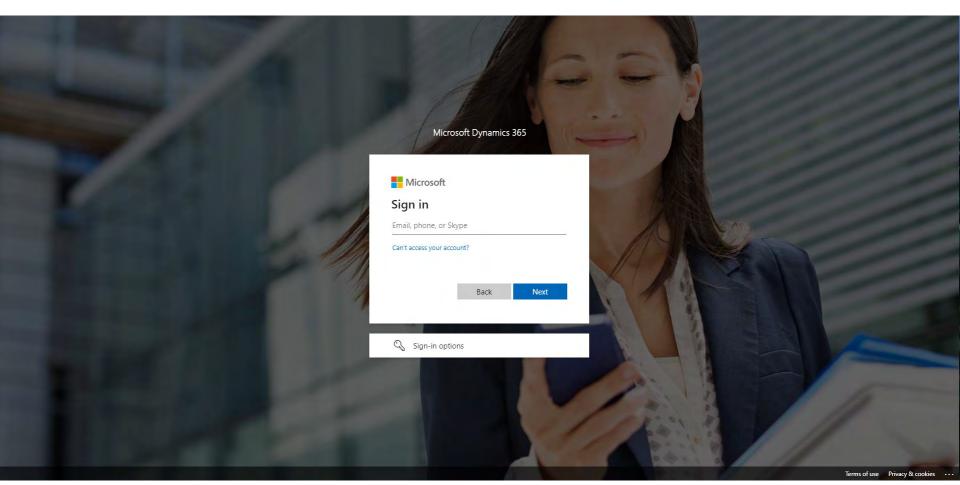

### Webpage link

Please click on the following link to go to the ADEP system page:

https://adep.crm14.dynamics.com

If possible, please use Google Chrome.

### Sign in

Please sign in using your NWU email: e.g. 12345678@nwu.ac.za

### Sign in

Please sign in using your NWU credentials.