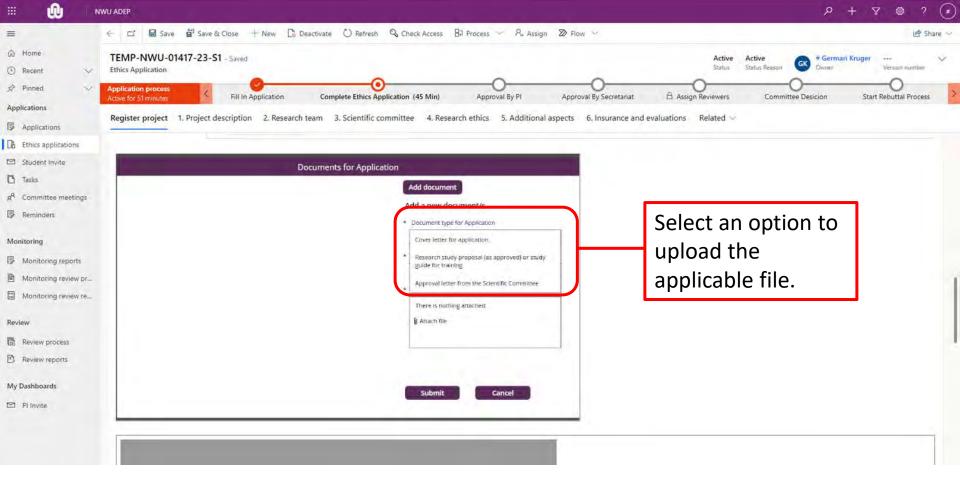

### Submit an application

To submit an application, click: "Complete Ethics Application".

### Submit an application