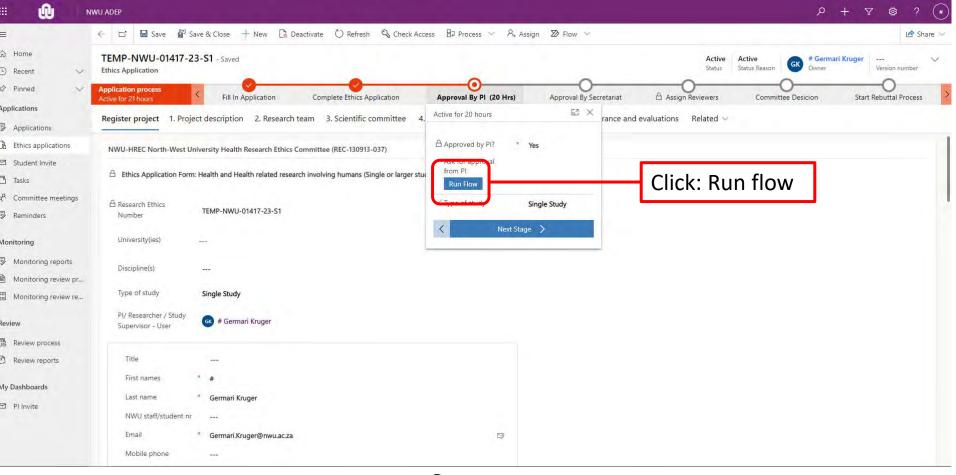

#### The next step is to ask for PI approval.

The PI will now receive an email indicating that an application was submitted on the system.

The PI should click confirm to approve the application.

On the submission system click "Approval by PI".