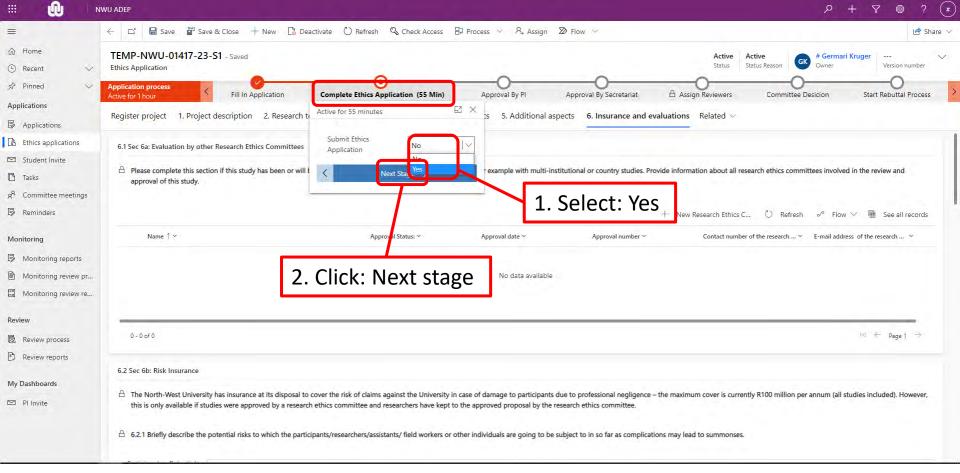

### Submit an application

To submit an application, click: "Complete Ethics Application".

### Submit an application

#### The next step is to ask for PI approval.