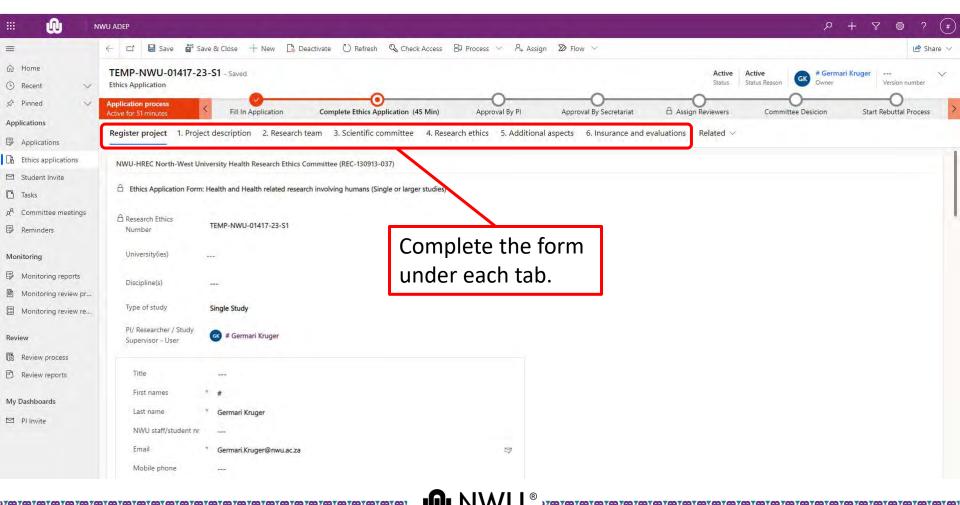

### **Complete an application**

Fill in the application with applicable information of the study. Sections will be visible based on your selections.