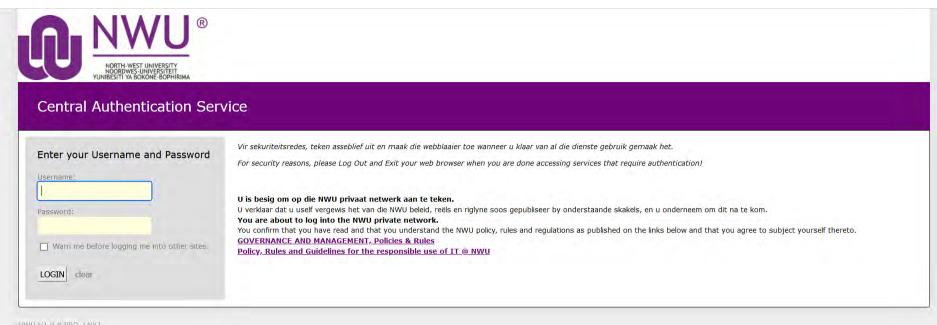

### Sign in

### Please sign in using your NWU credentials.

MAND AT DIO END THAT

This is your home page where all your applications will be visible.

Fill in the details of the application.

Fill in the details of the application.