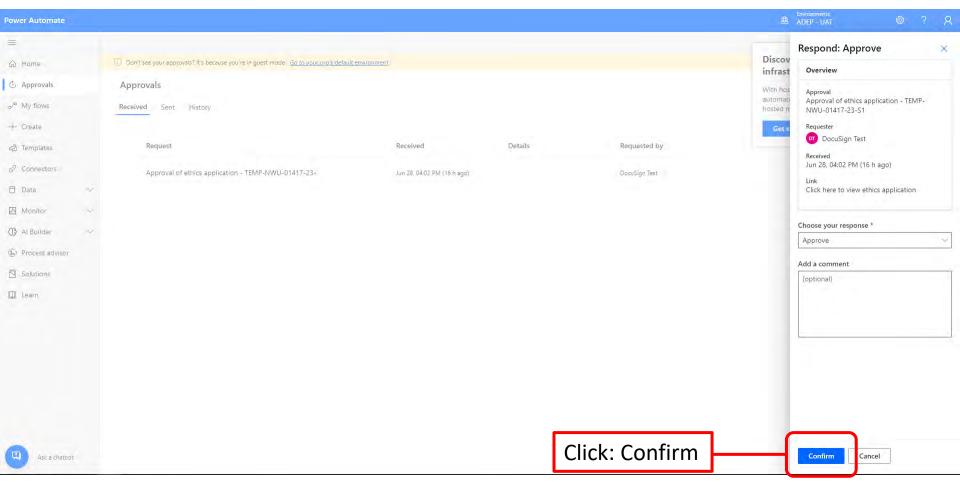

#### The next step is to ask for PI approval.

The PI will now receive an email indicating that an application was submitted on the system.

The PI should click confirm to approve the application.

On the submission system click "Approval by PI".