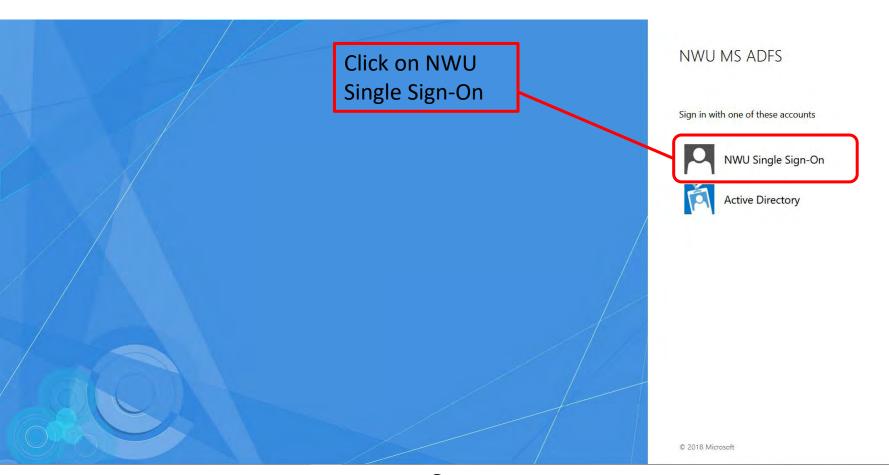

### Sign in

Please sign in using your NWU credentials.

### Sign in

### Please sign in using your NWU credentials.

MAND AT DIO END THAT

This is your home page where all your applications will be visible.

Fill in the details of the application.

Fill in the details of the application.