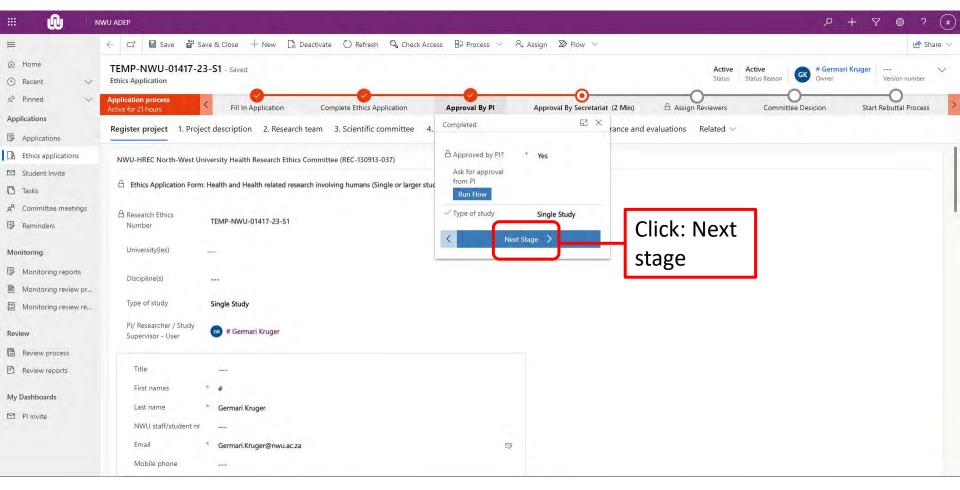

e visible.





Fill in the details of the application.





Fill in the details of the application.





#### Move to next stage.





#### Move to next stage.





### **Complete an application**

Fill in the application with applicable information of the study. Sections will be visible based on your selections.



















### Submit an application

To submit an application, click: "Complete Ethics Application".





### Submit an application

#### The next step is to ask for PI approval.



### Submit an application

#### The next step is to ask for PI approval.





The PI will now receive an email indicating that an application was submitted on the system.





The PI should click confirm to approve the application.





On the submission system click "Approval by PI".











You will receive confirmation from NWU-HREC regarding the submission of the application.