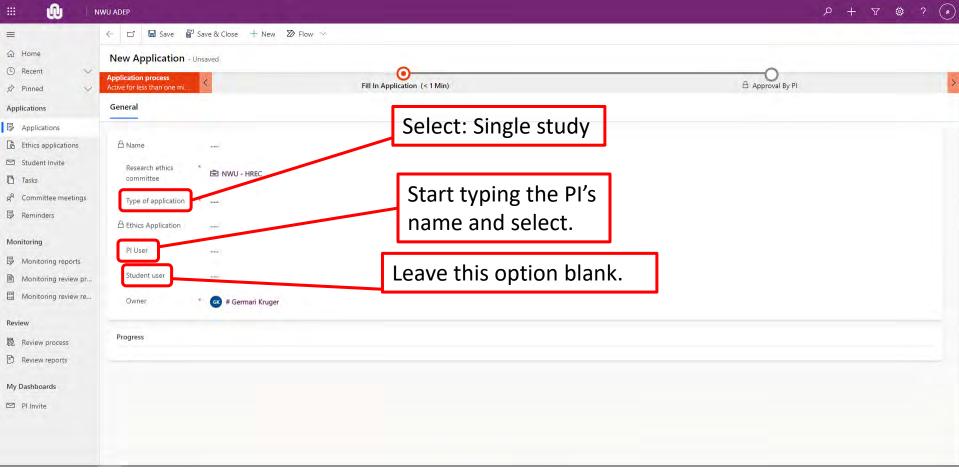

### **Complete an application**

Fill in the application with applicable information of the study. Sections will be visible based on your selections.