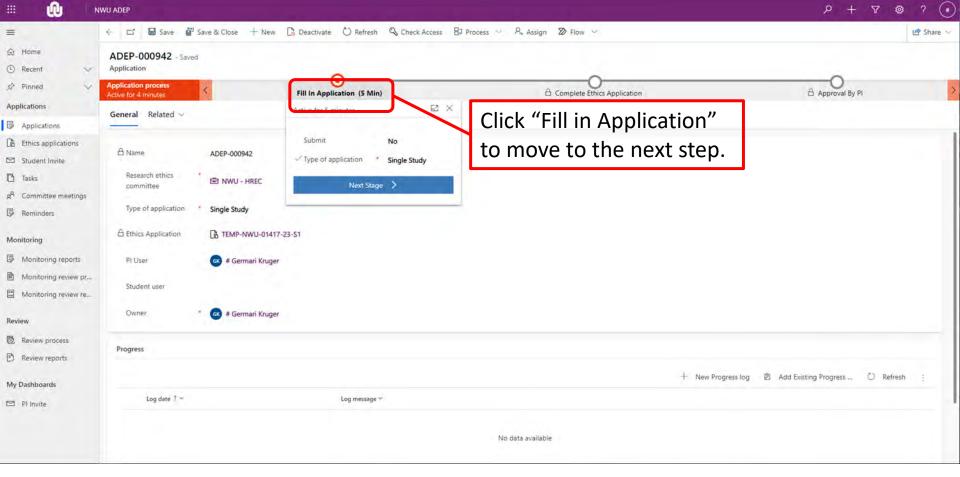

# **M**NWU®



## **ADEP** user guide

Single study submission without a student

*ADEP* = *Agile digitisation of ethics processes* 



### Webpage link

Please click on the following link to go to the ADEP system page:

https://adep.crm14.dynamics.com

If possible, please use Google Chrome.



### Sign in

Please sign in using your NWU email: e.g. 12345678@nwu.ac.za



### Sign in

Please sign in using your NWU credentials.





### Sign in

### Please sign in using your NWU credentials.



MAND AT DIO END THAT

This is your home page where all your applications will be visible.





Fill in the details of the application.





Fill in the details of the application.





#### Move to next stage.





#### Move to next stage.





### **Complete an application**

Fill in the application with applicable information of the study. Sections will be visible based on your selections.



















### Submit an application

To submit an application, click: "Complete Ethics Application".





### Submit an application

#### The next step is to ask for PI approval.



### Submit an application

#### The next step is to ask for PI approval.





The PI will now receive an email indicating that an application was submitted on the system.





The PI should click confirm to approve the application.





On the submission system click "Approval by PI".











You will receive confirmation from NWU-HREC regarding the submission of the application.