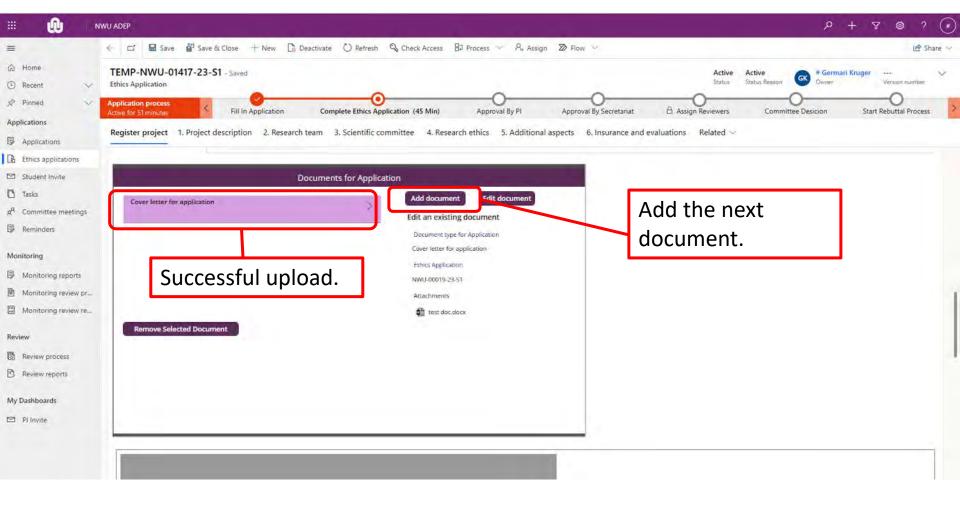

### **Complete an application**

Fill in the application with applicable information of the study. Sections will be visible based on your selections.