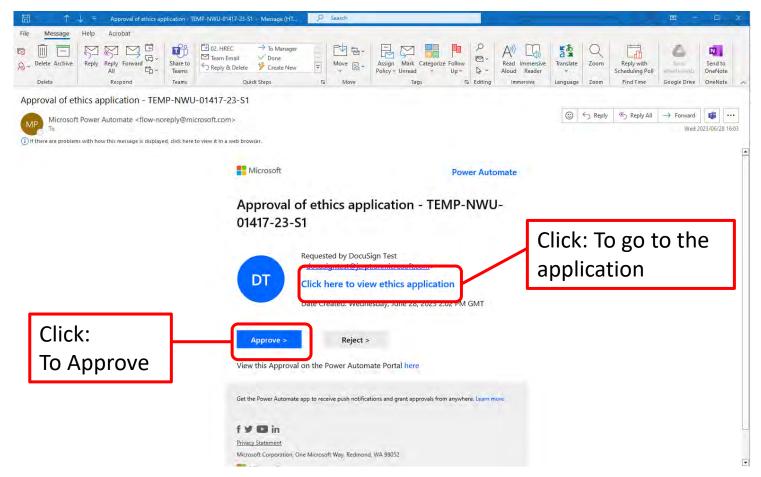

#### The next step is to ask for PI approval.

The PI will now receive an email indicating that an application was submitted on the system.

The PI should click confirm to approve the application.

On the submission system click "Approval by PI".