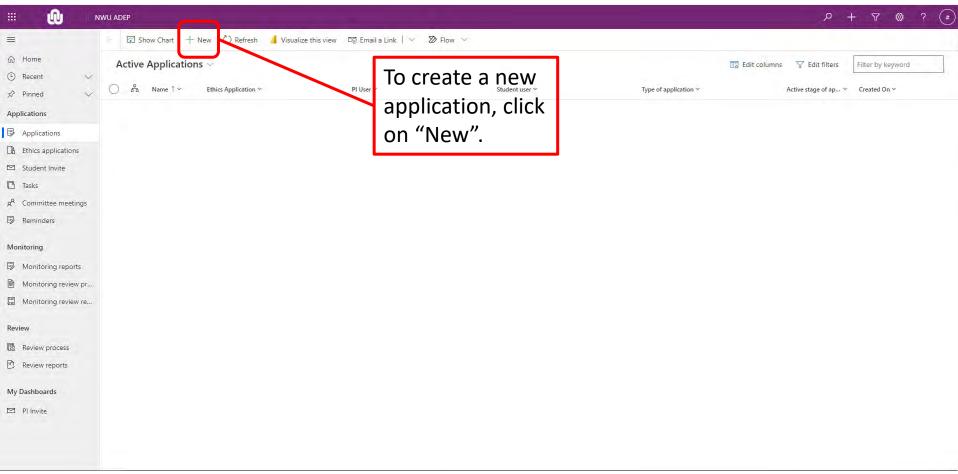

### Please sign in using your NWU credentials.

MAND AT DIO END THAT

This is your home page where all your applications will be visible.

Fill in the details of the application.

Fill in the details of the application.