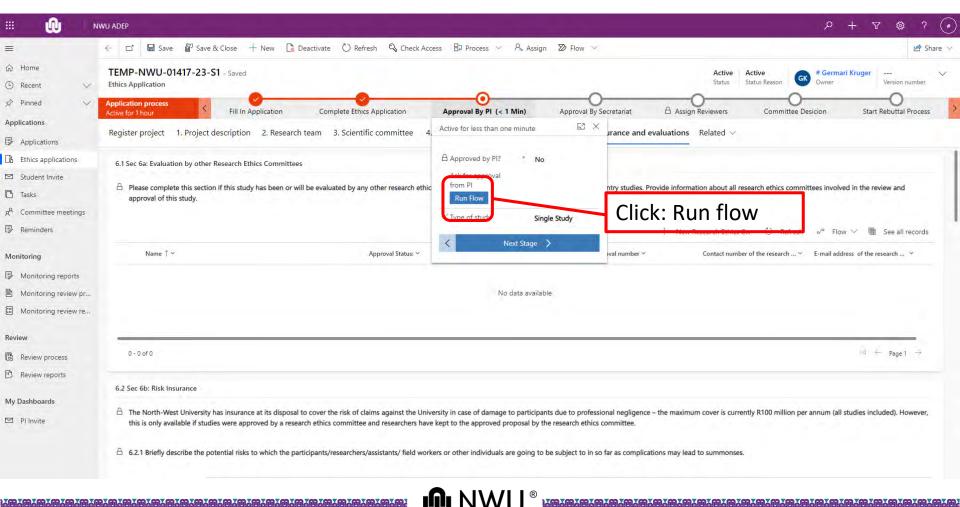

### Submit an application

#### The next step is to ask for PI approval.

The PI will now receive an email indicating that an application was submitted on the system.

The PI should click confirm to approve the application.

On the submission system click "Approval by PI".