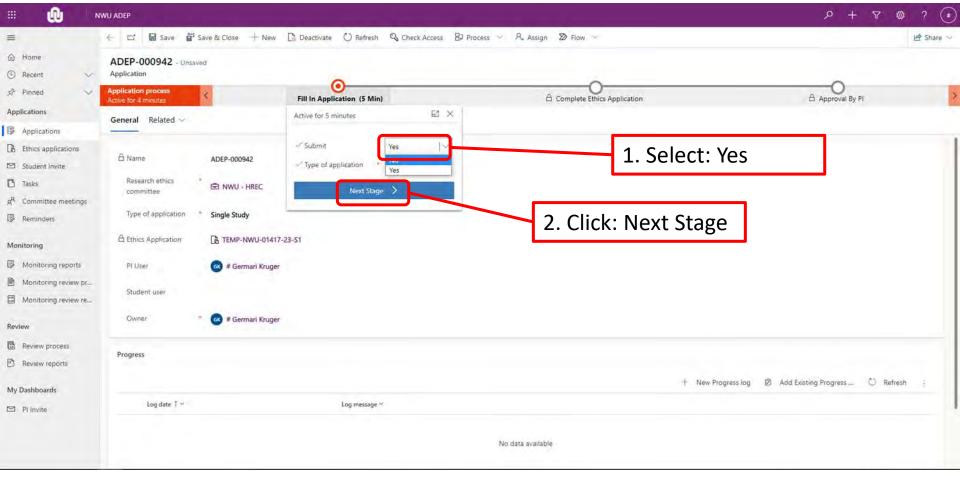

# **M**NWU®



## **ADEP** user guide

Single study submission without a student

*ADEP* = *Agile digitisation of ethics processes* 



### Webpage link

Please click on the following link to go to the ADEP system page:

https://adep.crm14.dynamics.com

If possible, please use Google Chrome.



### Sign in

Please sign in using your NWU email: e.g. 12345678@nwu.ac.za



### Sign in

Please sign in using your NWU credentials.





### Sign in

### Please sign in using your NWU credentials.



MAND AT DIO END THAT

This is your home page where all your applications will be visible.





Fill in the details of the application.





Fill in the details of the application.





#### Move to next stage.





#### Move to next stage.





### **Complete an application**

Fill in the application with applicable information of the study. Sections will be visible based on your selections.



















### Submit an application

To submit an application, click: "Complete Ethics Application".





### Submit an application

#### The next step is to ask for PI approval.



### Submit an application

#### The next step is to ask for PI approval.





The PI will now receive an email indicating that an application was submitted on the system.





The PI should click confirm to approve the application.





On the submission system click "Approval by PI".











You will receive confirmation from NWU-HREC regarding the submission of the application.