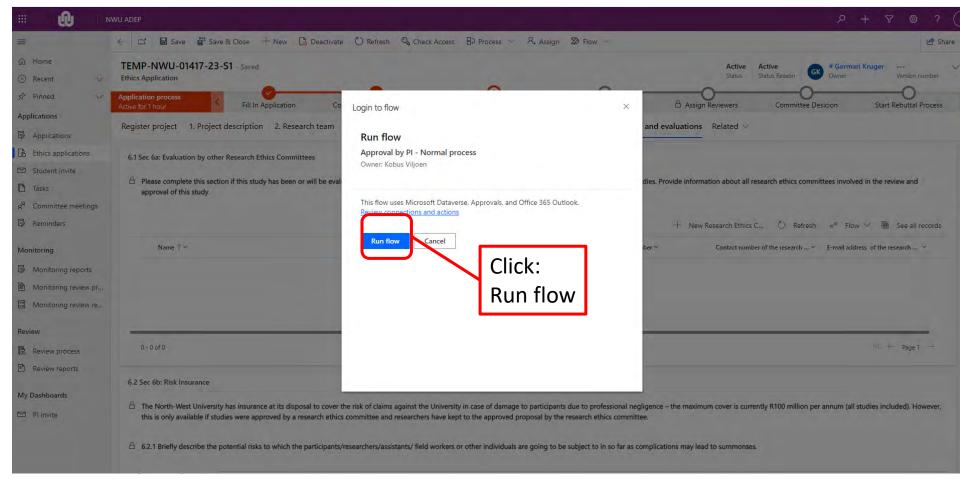

### Submit an application

#### The next step is to ask for PI approval.

The PI will now receive an email indicating that an application was submitted on the system.

The PI should click confirm to approve the application.

On the submission system click "Approval by PI".