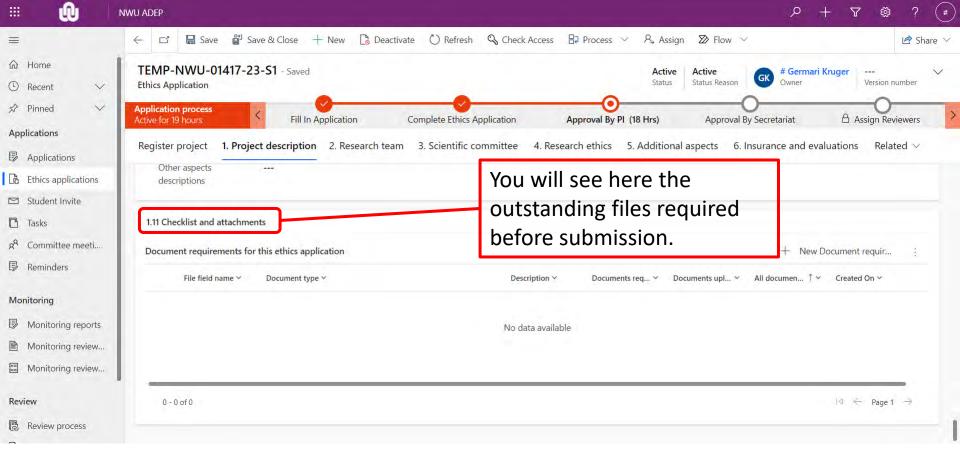

### **Complete an application**

Fill in the application with applicable information of the study. Sections will be visible based on your selections.