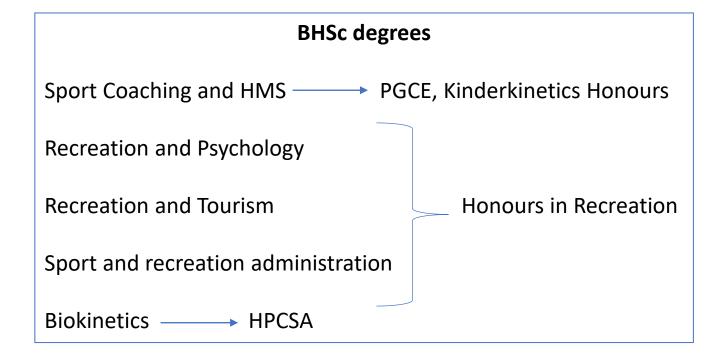

### **DIPLOMA COACHING SCIENCE**

2-year qualification

PC – Soccer or Rugby MC – Soccer

After diploma – BHSc Sport coaching and HMS

Requirement = 60% average